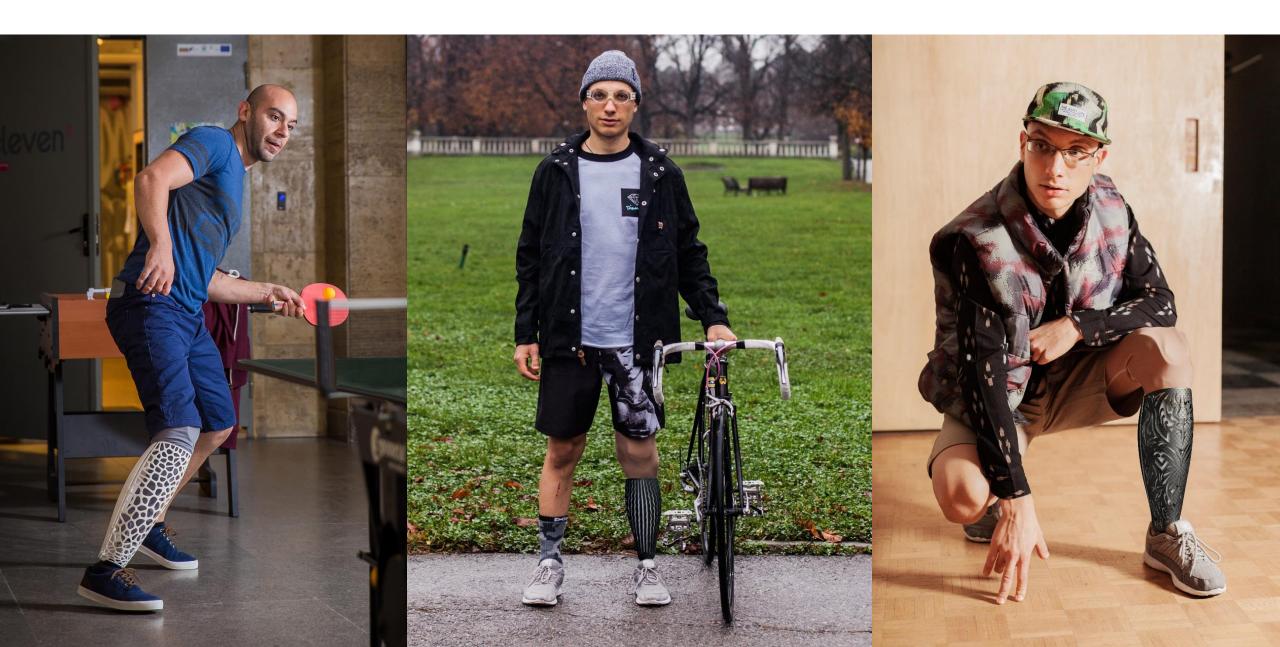

es
- Reach: 121,476 unique people
- Unique CTR 6-10%
- CTR 3-5% (according to several sources\* average CTR is 0.7-0.9%)
- FB inquires 550

<sup>\*</sup> https://www.salesforcemarketingcloud.com/wp-content/uploads/2013/06/The-Facebook-Ads-Benchmark-Report.pdf http://www.quora.com/What-is-the-average-CTR-on-Facebook-Ads

#### 40 pre-orders from: US, Japan, Thailand, Australia, Brazil, Poland, Spain, Canada, United Kingdom

- 1 Custom Arthesis cover
- 39 mass-produced Arthesis covers
- € 4500 revenue



# Nearly 20 prosthetic clinics asked us for samples and catalogs. More than 50 requests and shares from: US, Singapore, Canada, Australia, Estonia, France, UAE & Oman, Cyprus, Brazil, India, Puerto Rico, Panama, Poland, South Korea, Saudi Arabia, Italy, Colombia,

Portugal, Mexico, Taiwan





# Arthesis

www.arthesiscovers.com office@arthesiscovers.com